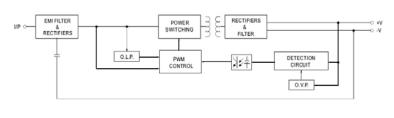

#### Features

- □ Constant Voltage mode power supply
- Compact packages
- Covered Screw terminal connection
- □ Fully encapsulated to IP20
- High efficiency
- □ Short circuit / Over current protection